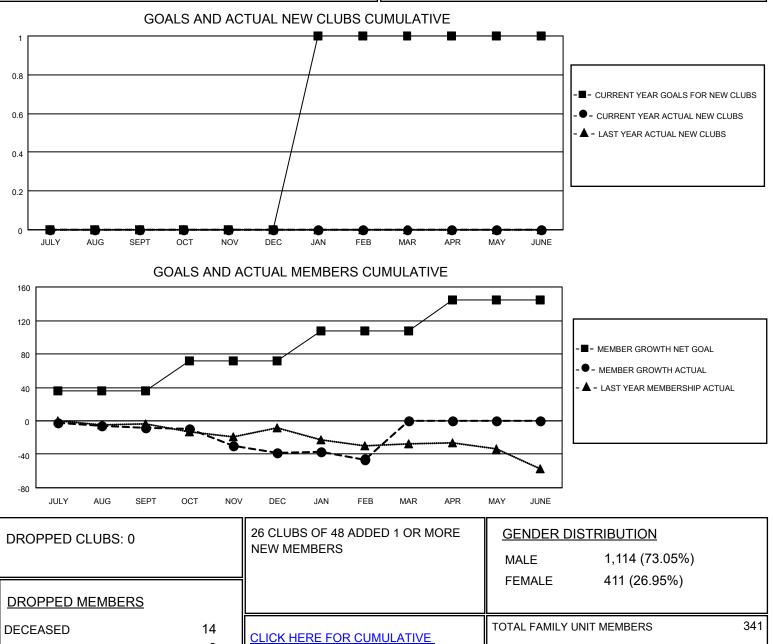

## LOCATION WISCONSIN

District 27 D2

Results as of: 2/28/2021

| Clubs                 |               |           |               | Members               |                        |                         |                                                    |
|-----------------------|---------------|-----------|---------------|-----------------------|------------------------|-------------------------|----------------------------------------------------|
| RESULTS FOR 2020-2021 |               |           |               | RESULTS FOR 2020-2021 |                        |                         |                                                    |
| QUARTER               | NEW CLUB GOAL | NEW CLUBS | DROPPED CLUBS | QUARTER MEMI          | BER GROWTH NET<br>GOAL | MEMBER GROWTH<br>ACTUAL | DROPPED<br>MEMBERS ACTUAL<br>(including transfers) |
| JULY/AUG/SEPT         | 0             | 0         | 0             | JULY/AUG/SEPT         | 36                     | 35                      | 42                                                 |
| OCT/NOV/DEC           | 0             | 0         | 0             | OCT/NOV/DEC           | 36                     | 18                      | 46                                                 |
| JAN/FEB/MAR           | 1             | 0         | 0             | JAN/FEB/MAR           | 36                     | 19                      | 26                                                 |
| APR/MAY/JUNE          | 0             | 0         | 0             | APR/MAY/JUNE          | 36                     | 0                       | 0                                                  |